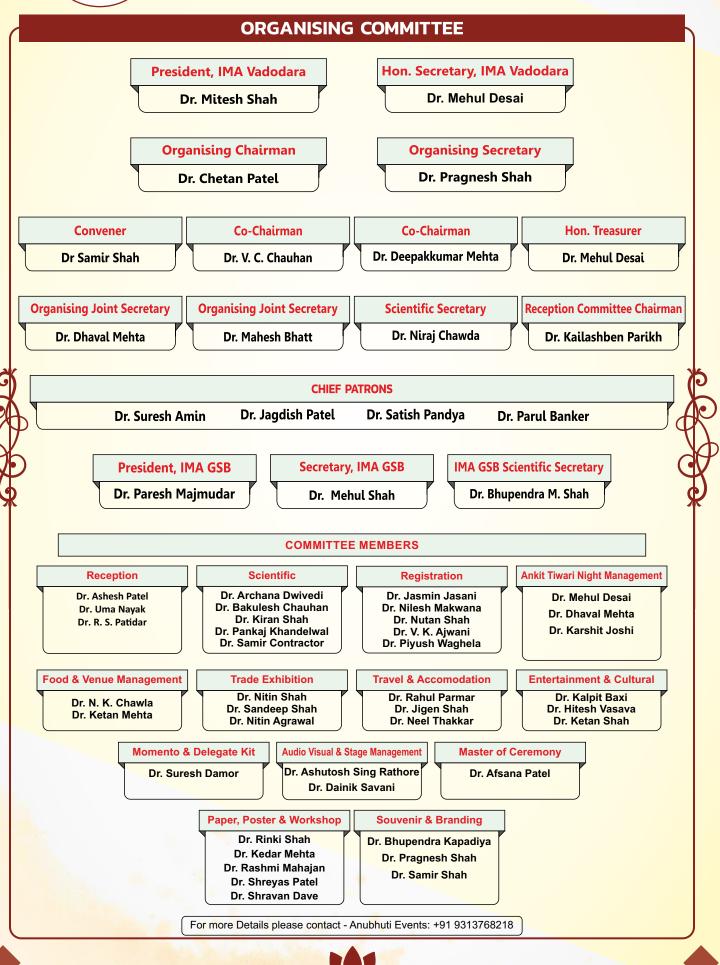

Your Sincerely,

Dr. Mitesh C. Shah President IMA VADODARA **Dr. Chetan Patel** Organizing Chairman GIMACON - 2022 Dr. Pragnesh Shah Organizing Secretary GIMACON - 2022

**Dr. Mehul Desai** Hon. Secretary IMA VADODARA Dr. Samir Shah Convener GIMACON - 2022

We solicit enthusiastic participation from everyone!

Thanking you.

Dr. Mitesh C. Shah President IMA VADODARA **Dr. Chetan Patel** Organizing Chairman GIMACON - 2022

Dr. Pragnesh Shah Organizing Secretary GIMACON - 2022

Dr. Mehul Desai Hon. Secretary IMA VADODARA Dr. Samir Shah Convener GIMACON - 2022

& Team GIMACON-2022, Team IMA, Vadodara, Team IMA-GSB

Don't miss the opportunity of socialization during Gala Dinner 07:00 p.m. to 08:30 p.m. followed by

## **INDIAN MEDICAL ASSOCIATION, VADODARA TEAM 2022-23**

Dr. Shah Mitesh C. President

Dr. Shah Samir R. **Vice President** 

Dr. Desai Mehul J. Hon. Secretary

Dr. Shah Pragnesh R. Hon. Jt. Secretary

Dr. Chawda Niraj T. Hon. Treasurer

Dr. Kapadiya Bhupendra V. Secretary, **Scientific Committee** 

Dr. Mehta Dhaval M. Secretary, **Cultural Committee** 

सर्वे सन्त निरामयाः

Dr. Vasava Hitesh R. Secretary, **Book Bank Committee** 

Dr. Parmar Rahul J. | Dr. Suresh M. Damor | Secretary, **Sports Committee** 

#### MEMBERS OF MANAGING COMMITTEE

Dr. Shah Divyesh S.

Dr. Agarwal Nitin S

Dr. Bhalani Nirav C

Dr. Shah Rinki H

Dr. Gandharv Vipul G.

- Dr. Agrawal Vivek R.
- Dr. Patel Hiren K.

Dr. Vaghela Piyushkumar G.

- Dr. Bumiya Raj G.
- Dr. Patel Afsana A.

- Dr. Shah Arpan C. Dr. Jasani Jasminkumar H.
- Dr. Kakkad Tejas P.
- Dr. Thakar Milan K.
- Dr. Shah Nitinkumar S.
- Dr. Patidar Rameshwar S.
- Dr. Joshi Karshitkumar
- Dr. Saini Chandrakanta H.
- Dr. Salavi Rajesh Babulal Dr. Patel Anand K. Dr. Shah Lopamudra A. Dr. Patel Dipa R. Dr. Shah Sandeep B. Dr. Mehta Ketan J. Dr. Shukla Tapan N. Dr. Thakkar Pinkal H Dr. Mehta Kedar G.